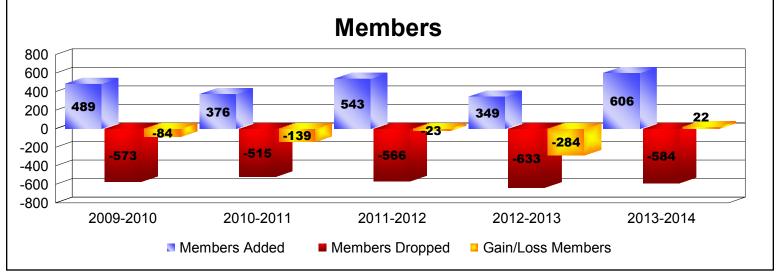

District 330 B As of June 2014 Cumulative

| Year      | New<br>Clubs | Dropped<br>Clubs | Gain/<br>Loss<br>Clubs | New<br>Members | Charter<br>Members | Reinstate<br>Members | Transfer<br>Members | Total<br>Member<br>Added | Total<br>Members<br>Dropped | Gain/<br>Loss<br>Members |
|-----------|--------------|------------------|------------------------|----------------|--------------------|----------------------|---------------------|--------------------------|-----------------------------|--------------------------|
| 2009-2010 | 1            | -9               | -8                     | 423            | 34                 | 13                   | 19                  | 489                      | -573                        | -84                      |
| 2010-2011 | 1            | -2               | -1                     | 329            | 28                 | 6                    | 13                  | 376                      | -515                        | -139                     |
| 2011-2012 | 3            | -5               | -2                     | 426            | 84                 | 20                   | 13                  | 543                      | -566                        | -23                      |
| 2012-2013 | 1            | -7               | -6                     | 293            | 37                 | 7                    | 12                  | 349                      | -633                        | -284                     |
| 2013-2014 | 1            | -6               | -5                     | 532            | 22                 | 4                    | 48                  | 606                      | -584                        | 22                       |
| Average   | 1            | -6               | -4                     | 401            | 41                 | 10                   | 21                  | 473                      | -574                        | -102                     |