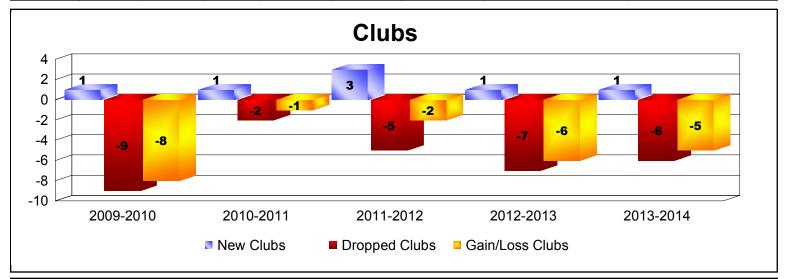

District 330 B As of June 2014 Cumulative

| Year      | New<br>Clubs | Dropped<br>Clubs | Gain/<br>Loss<br>Clubs | New<br>Members | Charter<br>Members | Reinstate<br>Members | Transfer<br>Members | Total<br>Member<br>Added | Total<br>Members<br>Dropped | Gain/<br>Loss<br>Members |
|-----------|--------------|------------------|------------------------|----------------|--------------------|----------------------|---------------------|--------------------------|-----------------------------|--------------------------|
| 2009-2010 | 1            | -9               | -8                     | 423            | 34                 | 13                   | 19                  | 489                      | -573                        | -84                      |
| 2010-2011 | 1            | -2               | -1                     | 329            | 28                 | 6                    | 13                  | 376                      | -515                        | -139                     |
| 2011-2012 | 3            | -5               | -2                     | 426            | 84                 | 20                   | 13                  | 543                      | -566                        | -23                      |
| 2012-2013 | 1            | -7               | -6                     | 293            | 37                 | 7                    | 12                  | 349                      | -633                        | -284                     |
| 2013-2014 | 1            | -6               | -5                     | 532            | 22                 | 4                    | 48                  | 606                      | -584                        | 22                       |
| Average   | 1            | -6               | -4                     | 401            | 41                 | 10                   | 21                  | 473                      | -574                        | -102                     |